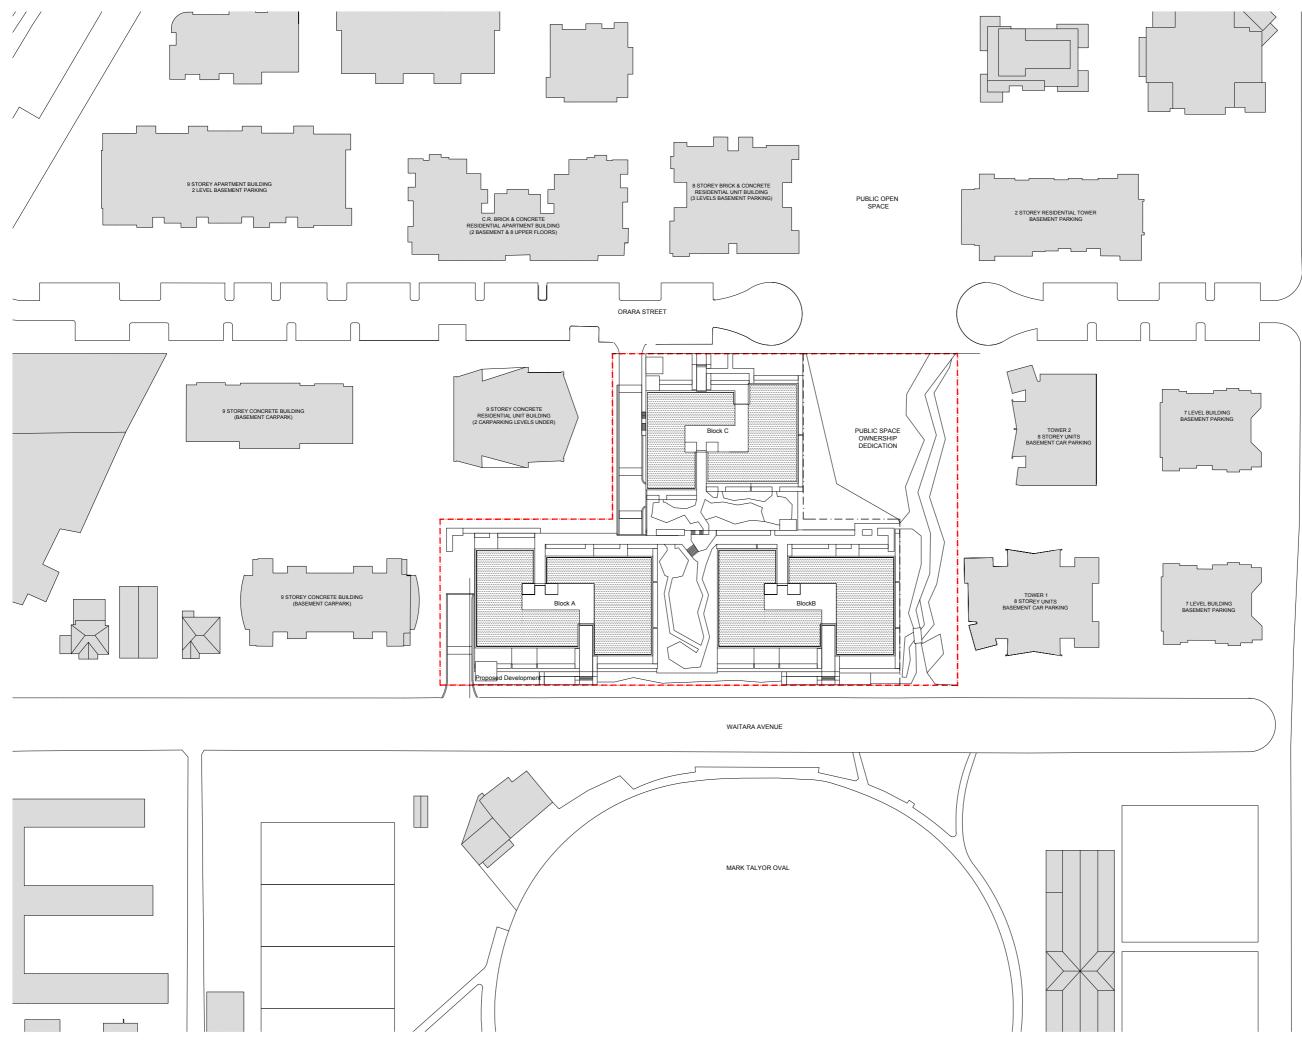

## Winten Property Group Waitara Avenue

Siteplan

Ð

| Scale       |                                                            |            |  |
|-------------|------------------------------------------------------------|------------|--|
|             | 1:500@A1                                                   |            |  |
| Drawn       |                                                            | Checked IC |  |
|             | JH                                                         | JS         |  |
| Project No. |                                                            |            |  |
|             | s11504                                                     |            |  |
| Status      |                                                            |            |  |
|             | Development Ap                                             | oplication |  |
| Plot Date   | 4/4/2014 12:48 PM                                          | ·          |  |
|             | 4/4/2014 12:48 PW                                          |            |  |
| Plot File   | S:\11500-11599\s11504 winten waitaraave\00 main\cad\plots\ |            |  |
|             | <b>1</b> A\DA01.001[1].dwg                                 |            |  |
| Drawing No. |                                                            | Revision   |  |
|             | 4 004543                                                   | •          |  |
| 1)A()       | 1.001[1]                                                   | .)         |  |
| 2,10        |                                                            | <u> </u>   |  |